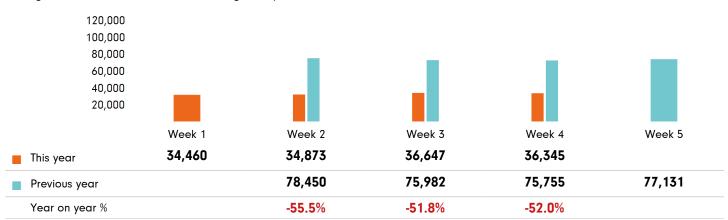

### Footfall by week of month

The figures shown below are calculated using weekly totals.