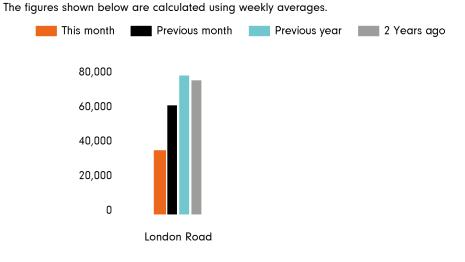

# **SPRINGBOARD.**

The figures shown below are calculated using weekly averages.

### Footfall by location

| This Month     | 35,581  |  |  |
|----------------|---------|--|--|
| Previous Month | 60,591  |  |  |
| Previous Year  | 76,829  |  |  |
| 2 Years Ago    | 74,285  |  |  |
| Year on Year % | -53.7 % |  |  |