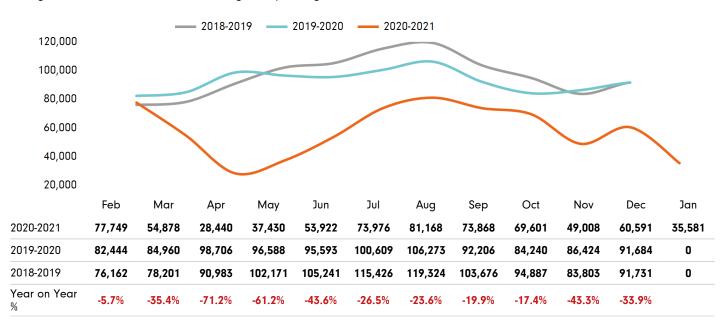

## Headlines

The total number of visitors for the year to date is 142,325 which is 53.7% down on the previous year.

The total number of visitors to Bognor Regis Town Centre in month commencing 4 January 2021 was 142,325.

### Footfall by month

### Footfall by hour

The figures shown below are calculated using a weekly average

The figures shown below are calculated using weekly averages.

Year on year % is calculated by comparing the 2020-2021 period with the 2019-2020 period i.e the figure for January compares January 2021 to January 2020