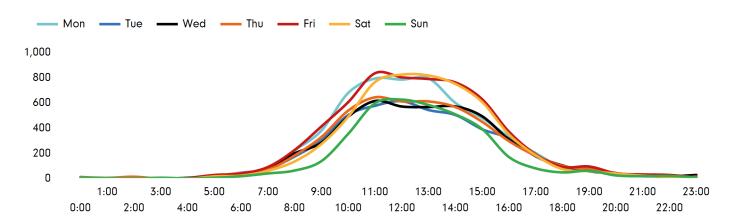

The busiest day in month commencing 4 January 2021 was Monday 25 January with 6,624 visitors.

The peak hour of the month was 13:00 on Monday 25 January 2021 with footfall of 1,009.

### Footfall by hour

The figures shown below are calculated using a weekly average

The figures shown below are calculated using weekly averages.

Year on year % is calculated by comparing the 2020-2021 period with the 2019-2020 period i.e the figure for January compares January 2021 to January 2020