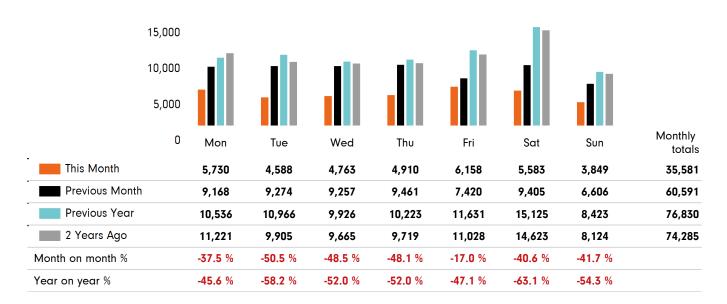

# **SPRINGBOARD.**

The figures shown below are calculated using weekly averages.

### Footfall by location

| This Month     | 35,581  |  |  |
|----------------|---------|--|--|
| Previous Month | 60,591  |  |  |
| Previous Year  | 76,829  |  |  |
| 2 Years Ago    | 74,285  |  |  |
| Year on Year % | -53.7 % |  |  |