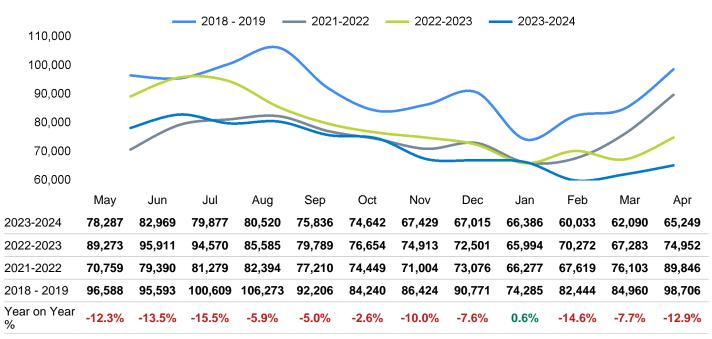

# Footfall Counts by month

## Footfall Counts by hour

The figures shown below are calculated using a weekly average

The figures shown below are calculated using weekly averages.

Year on year % is calculated by comparing the 2023-2024 period with the 2022-2023 period i.e the figure for April compares April 2024 to April 2023