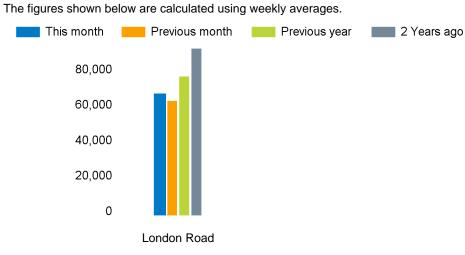

## Footfall Counts by day

The figures shown below are calculated using weekly averages.

## **Footfall Counts by location**

| This Month     | 65,249  |  |  |  |
|----------------|---------|--|--|--|
| Previous Month | 62,090  |  |  |  |
| Previous Year  | 74,952  |  |  |  |
| 2 Years Ago    | 89,846  |  |  |  |
| Year on Year % | -12.9 % |  |  |  |