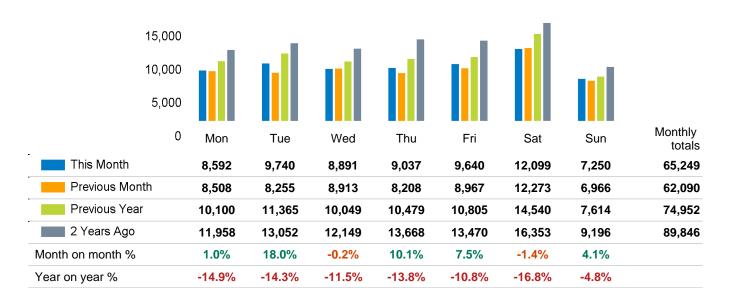

## Footfall Counts by day

The figures shown below are calculated using weekly averages.