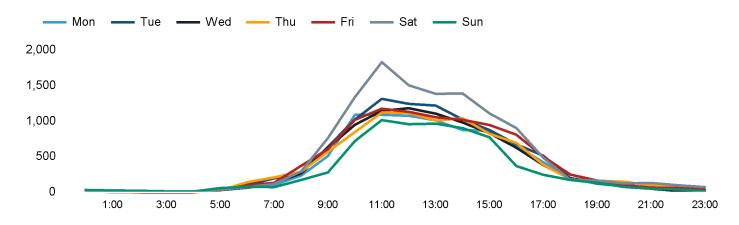

## Footfall Counts by hour

The figures shown below are calculated using a weekly average

The figures shown below are calculated using weekly averages.

Year on year % is calculated by comparing the 2023-2024 period with the 2022-2023 period i.e the figure for April compares April 2024 to April 2023