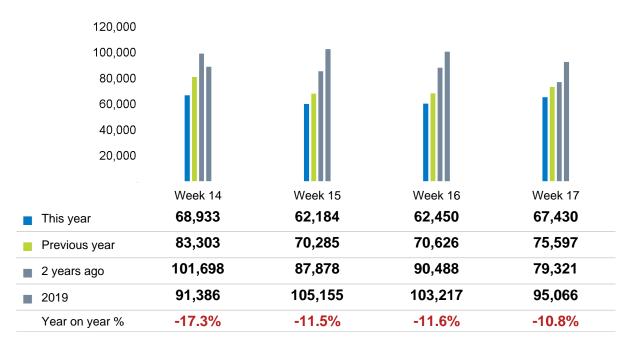

## Footfall Counts by week of month

The figures shown below are calculated using weekly totals.